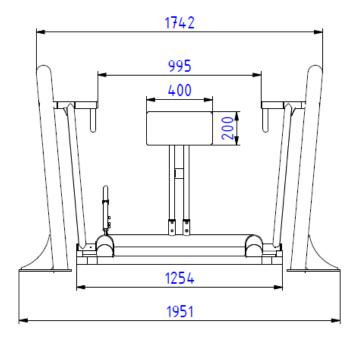

#### **Dimensions:**

Outer device dimensions: 2210 mm x 1951 mm

Device height: 1242 mm

Platform dimensions: 1400 x 810 mm

Recommended distance from the platform to the ground level: minimum 140 mm

Weight of the device (construction): 260 kg

Information board dimensions: 800 x 600 mm

Information board height measured from the ground level: 1800 mm

Outer dimensions in the view from the top.

Dimensions of the device in the view from the side.

Dimensions of the device in the view from the front