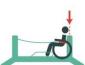

# **USAGE INSTRUCTIONS FOR WHEELCHAIR USER**

 Before entering the platform make sure that the landing is opened and stable on the ground.

 Enter the platform and ride until you reach the backrest. Lock the brakes of the wheelchair. Set the safety belt.

Use the lever to lift the landing and to unlock the swinging platform.

Holding the side rails start swinging.

 When you finish swinging move the lever forward and open the landing. Open and remove the safety belt.