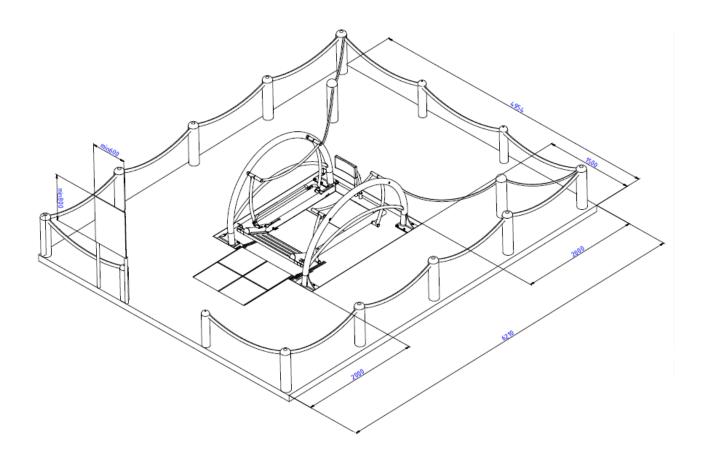

If installed close to the playground it's recommended to fence the device.

If the Inclusive swing is installed on the area in the close distance to the unfenced playground it must be surrounded by a fence of 700-800 mm height to protect users against impact. The fence must be installed with the respect to the safety areas of the device.

Recommended way of fencing is presented below. The manufacturer does not provide the fence as a set.

Recommended fencing way with respecting the safety areas.