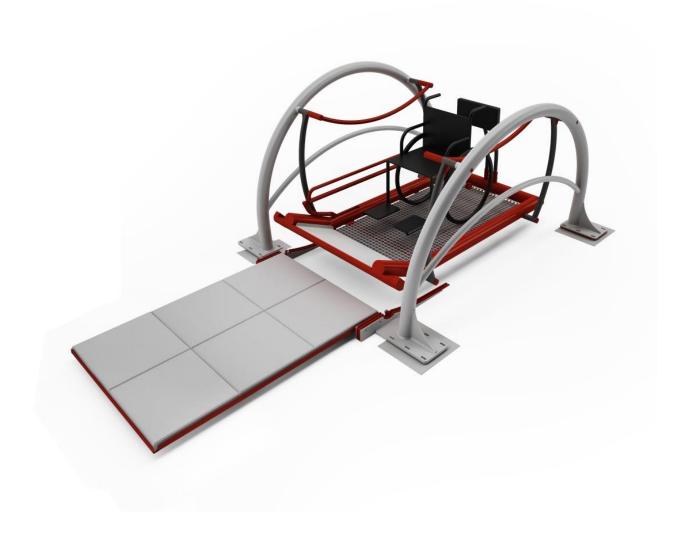

# **TERMA Inclusive swing**

Inclusion • Fun • Rehabilitation

Product code: WDHUS01

Product designation: TERMA Inclusive swing is dedicated to be installed at playgrounds, outdoor gyms, parks and home gardens. TERMA Inclusion swing refers to the universal design terms because the device is accessible to all users – with disabilities and without. It can be used by both groups of children.

## Performance:

The idea of the swing is to provide environment for inclusion of wheelchair users and the integration with users without impairments. On the swinging platform there is enough space to fit one child on the wheelchair and one person without disabilities which enables to play with a parent, carer, siblings or a friend. At the same time the swing allows self-operation or to be used only by users without disabilities.