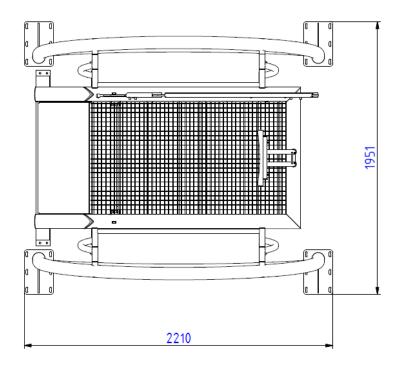

#### **Dimensions:**

Outer device dimensions: 2210 mm x 1951 mm

Device height: 1242 mm

Platform dimensions: 1400 x 810 mm

Recommended distance from the platform to the ground level: minimum 140 mm

Weight of the device (construction): 260 kg

Information board dimensions: 800 x 600 mm

Information board height measured from the ground level: 1800 mm

Outer dimensions in the view from the top.

Dimensions of the device in the view from the side.

Dimensions of the device in the view from the front