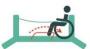

Use the lever to lift the landing and to unlock the swinging platform.

Holding the side rails start swinging.

 When you finish swinging move the lever forward and open the landing. Open and remove the safety belt.

Leave the platform by riding downthe landing.

Inclusion swing comes as a set with information board which must be installed in the close neighbourhood to the swing. The board must be installed on the height allowing wheelchair users to read the information, in visible, accessible place. The board contains all the necessary information about usage, safety, recommendations and warnings.