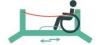

# **USAGE INSTRUCTIONS FOR WHEELCHAIR USER**

 Before entering the platform make sure that the landing is opened and stable on the ground.

 Enter the platform and ride until you reach the backrest. Lock the brakes of the wheelchair. Set the safety belt.