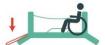

# **USAGE INSTRUCTIONS FOR WHEELCHAIR USER**

 Before entering the platform make sure that the landing is opened and stable on the ground.

 Enter the platform and ride until you reach the backrest. Lock the brakes of the wheelchair. Set the safety belt.