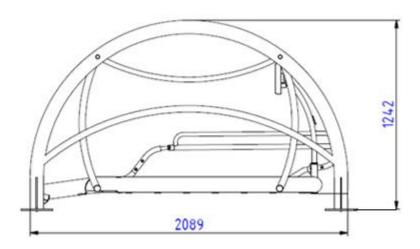

#### **Dimensions:**

Outer device dimensions: 2210 mm x 1951 mm

Device height: 1242 mm

Platform dimensions: 1400 x 810 mm

Recommended distance from the platform to the ground level: minimum 140 mm

Weight of the device (construction): 260 kg

Information board dimensions: 800 x 600 mm

Information board height measured from the ground level: 1800 mm

Outer dimensions in the view from the top.

Dimensions of the device in the view from the side.

Dimensions of the device in the view from the front